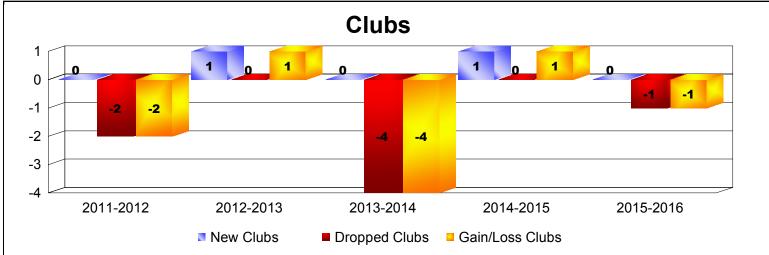

| Year      | New<br>Clubs | Dropped<br>Clubs | Gain/<br>Loss<br>Clubs | New<br>Members | Charter<br>Members | Reinstate<br>Members | Transfer<br>Members | Total<br>Member<br>Added | Total<br>Members<br>Dropped | Gain/<br>Loss<br>Members |
|-----------|--------------|------------------|------------------------|----------------|--------------------|----------------------|---------------------|--------------------------|-----------------------------|--------------------------|
| 2011-2012 | 0            | -2               | -2                     | 72             | 12                 | 15                   | 3                   | 102                      | -239                        | -137                     |
| 2012-2013 | 1            | 0                | 1                      | 125            | 26                 | 10                   | 2                   | 163                      | -142                        | 21                       |
| 2013-2014 | 0            | -4               | -4                     | 88             | 5                  | 3                    | 2                   | 98                       | -206                        | -108                     |
| 2014-2015 | 1            | 0                | 1                      | 65             | 43                 | 25                   | 4                   | 137                      | -120                        | 17                       |
| 2015-2016 | 0            | -1               | -1                     | 101            | 7                  | 8                    | 8                   | 124                      | -122                        | 2                        |
| Average   | 0            | -1               | -1                     | 90             | 19                 | 12                   | 4                   | 125                      | -166                        | -41                      |