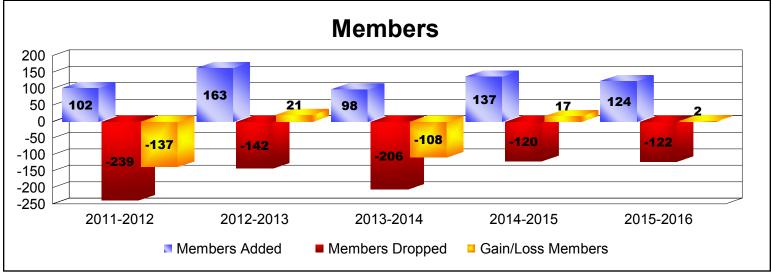

| Year      | New<br>Clubs | Dropped<br>Clubs | Gain/<br>Loss<br>Clubs | New<br>Members | Charter<br>Members | Reinstate<br>Members | Transfer<br>Members | Total<br>Member<br>Added | Total<br>Members<br>Dropped | Gain/<br>Loss<br>Members |
|-----------|--------------|------------------|------------------------|----------------|--------------------|----------------------|---------------------|--------------------------|-----------------------------|--------------------------|
| 2011-2012 | 0            | -2               | -2                     | 72             | 12                 | 15                   | 3                   | 102                      | -239                        | -137                     |
| 2012-2013 | 1            | 0                | 1                      | 125            | 26                 | 10                   | 2                   | 163                      | -142                        | 21                       |
| 2013-2014 | 0            | -4               | -4                     | 88             | 5                  | 3                    | 2                   | 98                       | -206                        | -108                     |
| 2014-2015 | 1            | 0                | 1                      | 65             | 43                 | 25                   | 4                   | 137                      | -120                        | 17                       |
| 2015-2016 | 0            | -1               | -1                     | 101            | 7                  | 8                    | 8                   | 124                      | -122                        | 2                        |
| Average   | 0            | -1               | -1                     | 90             | 19                 | 12                   | 4                   | 125                      | -166                        | -41                      |